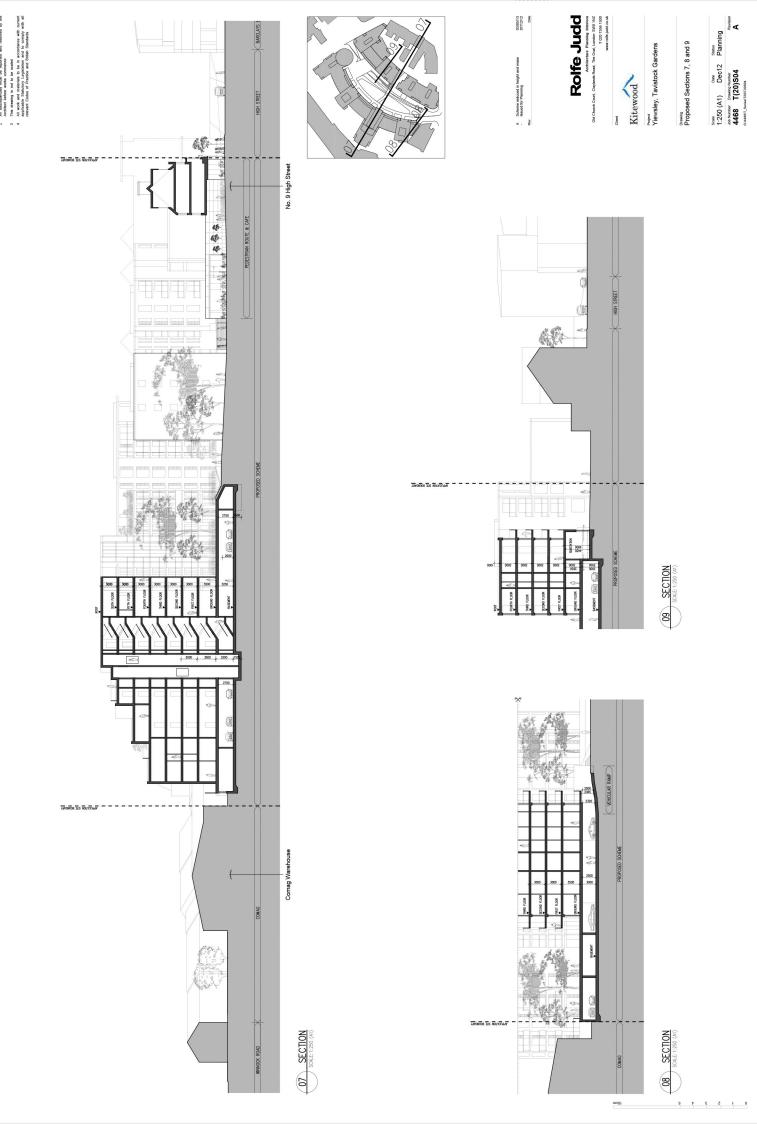

4 AS

Rolfe Judd
Architecture Paramagnistics
Oil Charth Coarl, Clayeant float, The One Looks 5000 HIZ
TO 1509 1500
www.next.coarls coarls Project Yiewsley, Tavistock Gardens Drawing Proposed Sections 3 and 4 Kitewood WINNOCK ROAD Tigi Offices

> SECTION 040

Scale
1:250 (A1) Dec12 Planning
Act Number Dresson Number | Revestor
4468 T(20)S02 A

Active T(20)S02 A

03/05/13 07/12/12 Date

A Scheme reduced in height and mass
- Isaued for Planning
Rev

Roffe Judd
Anchester Plender British British
Anchester Plender Design British
Anchester Plender Plender British
Anchester Plender Plender British
Anchester Plender British
Anchester Plender British
Anchester Plender British
Anchester British
Anch

Kitewood

Propert Yiewsley, Tavistock Gardens

Drawing Proposed Sections 5 and 6

06 SECTION SCALE: 1:250 (A1)

Scale
1.250 (A1) Dec12 Planning
1.250 (A1) Dec12 Planning
4.6 Planning
4.46 T[20]\$033 A

0. ween?\_bewen172072023