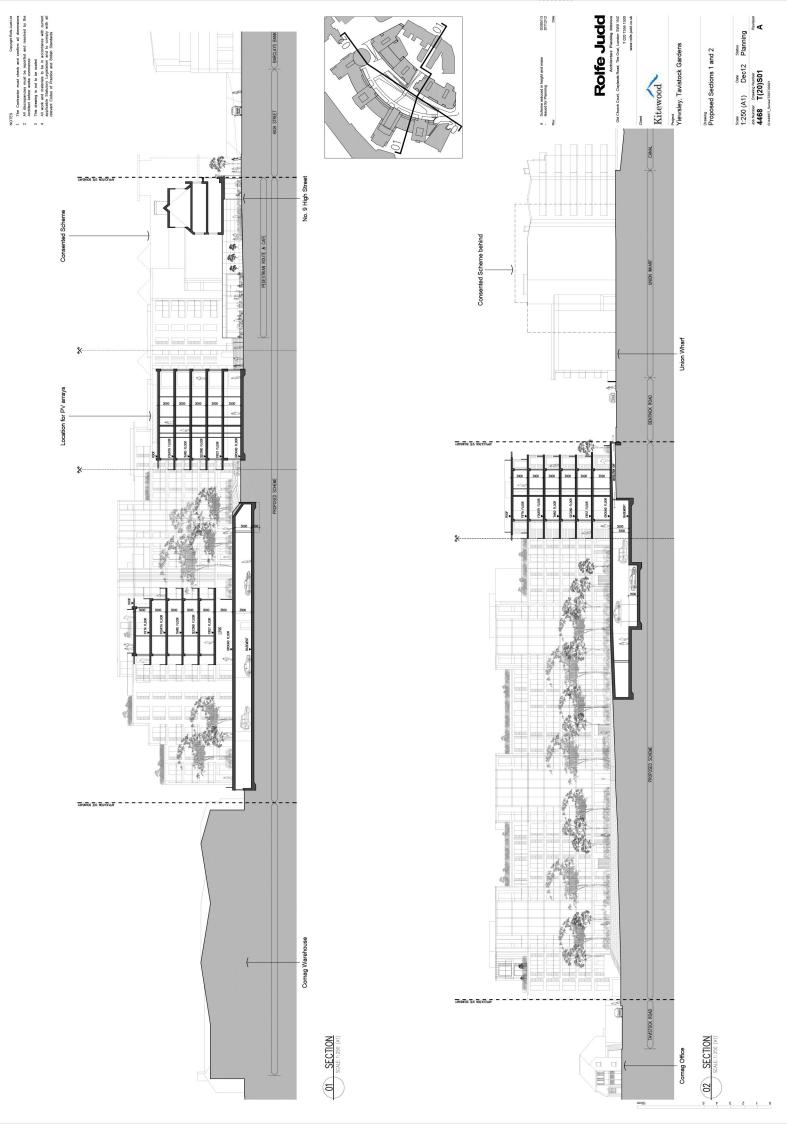

4 AS

Rolfe Judd
Architecture Paramagnistics
Oil Charth Coarl, Clayeant float, The One Looks 5000 HIZ
TO 1509 1500
www.next.coarls coarls Project Yiewsley, Tavistock Gardens Drawing Proposed Sections 3 and 4 Kitewood WINNOCK ROAD Tigi Offices

> SECTION 040

Scale
1:250 (A1) Dec12 Planning
Act Number Dresson Number | Revestor
4468 T(20)S02 A

Active T(20)S02 A

03/05/13 07/12/12 Date

A Scheme reduced in height and mass
- Isaued for Planning
Rev

Roffe Judd
Anchester Plender British British
Anchester Plender Design British
Anchester Plender Plender British
Anchester Plender Plender British
Anchester Plender British
Anchester Plender British
Anchester Plender British
Anchester British
Anch